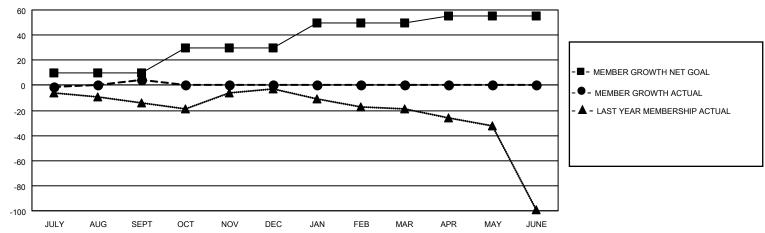

#### GOALS AND ACTUAL MEMBERS CUMULATIVE

| DROPPED CLUBS: 1     |        | 8 CLUBS OF 72 ADDED 1 OR<br>MORE NEW MEMBERS | GENDER DISTRIBUTION             |                                |  |
|----------------------|--------|----------------------------------------------|---------------------------------|--------------------------------|--|
|                      |        | NORE NEW MEMBERS                             | MALE<br>FEMALE                  | 1,494 (89.51%)<br>175 (10.49%) |  |
| DROPPED MEMBERS      |        |                                              | NON BINARY PREFER NOT TO ANSWER | 0 (0.00%)<br>0 (0.00%)         |  |
| DECEASED             | 1      |                                              | THE ENTITY TO ANOWER            | 0 (0.0070)                     |  |
| CLUB CANCELLED OTHER | 0<br>3 | CLICK HERE FOR CUMULATIVE MEMBERSHIP DATA    | TOTAL FAMILY UNIT MEMBERS       | 0                              |  |
| TOTAL                | 4      |                                              | FAMILY MEMBERS PAYING HAI       | LF DUES 0                      |  |